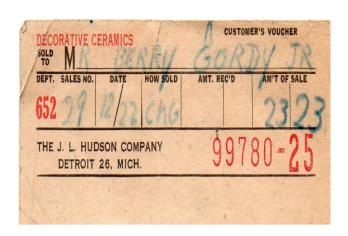

|                 |          |  |

A lounge robe......

Jouyce,
Fuller,
Mickey,
next, but what...."

My family will be easy.....

Momma... a nice statuette was in order...and great value at \$23



Daddy...... A pair of binoculars was just the thing. Kathy
Rosily,
Alice,
"said Ray



..... For Tommy it was a hat, no problem.

He loved his hats and great value at \$9.35

"Family first and THEN the team"

There was such a large contingent. From the early days Wade (Johnson) had disappeared after the first recording but guys like Bill (Smokey Robinson) and Marv (Johnson) had stuck in and were getting noticed around town, nice guys within. They were stars in the making.

"We were all stars in the making".

A nice set of luggage will do just fine for Mary.....



The snow continued to fall as the night drew in and the list grew.

"Rags, if you are wanting the Andantes to do backup I sure ain't got time to go shop for this".....

'Sure honey,' said Berry "we'll find someone. Hey what abo