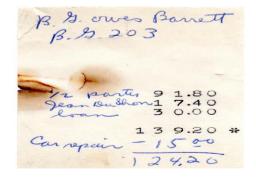

Marvin a 10 dollar Ronson lighter and a 55 dollar watch for Mary Wells.

George and rosemary a transistor radio. Bobby and Georges kids were crossed off the list, maybe it was just getting a little out of hand especially when right at the bottom of Berry's side the Miracles "CAR" is listed, something like this would have done the job well

The car was written in pen too so mmmmmm a Caddilac, an Impala or an Edsel appear to be the cars of the day, but no receipt......

Roslyn, a smoker, would be getting the lovely ashtray she always reached for when she came to the flat and Alice, who was always hard to buy for would get cash, "easy I know" thought Ray, "but saves a row anyhow. Juanita was always going to be hard" thought Ray, but she knew it was terribly cold in her basement flat so a nice heater would cover all the bases and a snip too at \$20.

Barrett Strong and Asa would get sweaters each, nice and warm in this winter chill she thought. A sure sign of a good gift if they wore them this winter. The kids were easier this year with growing up and school the choice would be educational, books n pens, some nice clothes, a telescope for the stargazers Bruce and Brian and a record player for all to use, but I'll give it to cliff and Kenny and we can leave them in the den.