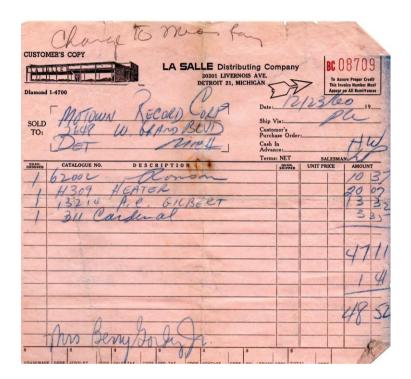

A trip to LA Salle distributing company over on Livernois Ave on 23<sup>rd</sup> December, most likely by Janie, as there is a handwritten note to advise the buyer to give "the change to Mrs Ray" she was to buy the Ronson lighter for Marvin for \$10.37, the heater at \$20.07 for Juanita and an A.C. Gilbert telescope, \$13.32 for Bruce and Brian. A.C. Gilbert were an American toy company who manufactured telescopes and the Erector set, similar to Meccano giving a frequent pleasure to the children as they grew.