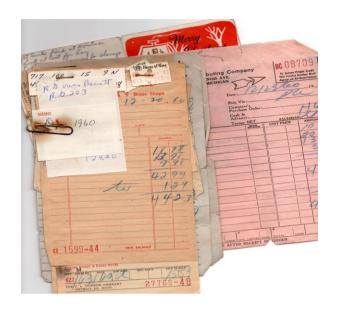

## A Detroit Christmas Story.

A few tears ago an envelope arrived. In anticipation, I opened it rather quickly and the contents fell to the floor. As I reached down, I wondered what it was. I picked it up, removed the paperclip and......whoa

Many would try but fail in copying this success but the music lives on.

I hope you have enjoyed this fictitious trip into Christmas 1960.

The story is purely hypothetical but based on various letters, weather research, till receipts and hand written Christmas cards and lists I have in my possession and some scanned here for you to see. Some information from both Raynomas book "Berry Motown and Me" and Berry's book "To be loved" has been used to enhance the story which is nucleated around the Christmas list and receipts.