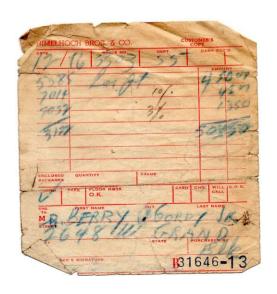

ped it to the floor beside Berry with a sort of, "humph, maybe he'll get me an Enid Collins or a smart Lucite for Christmas, id worked damned hard too", she thought.



"Check this out, raggedy". Said Ray.

"Mr Davis at the Davis -Grant insurance agency over on East Mile End Road gave me this, a Christmas list card, neat huh."

And, now ready, they began....

"Who did the biggest sales is our first call I think and that would be the miracles" said Ray, remembering the charm of Claudette Rogers, Bobby's cousin, as she sauntered up the front path and into the studios that summer.

"Top of the list" said Berry 'let's list the artists first then the gift....."

"Oh yeh..... Like that will go down well with the people who really laid it out for us...I think mom and pops would be a good start"



"Ray......your right, mom and pops", a nice new suit was on the list at \$500 for pops He deserved a nice new suit. A new suit always made pops look so regal.

And a nice watch with diamonds on for mom.....



"Both sides raggedy bum, remember momma ironing the outfit's and doing the washing".....

|                   | Federal Collateral  HOURS SALE TO S TO 1  SALE TO S TO 1  SALE TO S TO 1  SALE DEPARTMENT S TO 1                                                                                           | CHIGAN         |
|-------------------|--------------------------------------------------------------------------------------------------------------------------------------------------------------------------------------------|----------------|
| SCHUBERT C. J     | ONNERON Date All 217