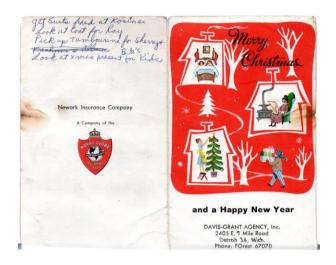

Ray put the note pad on the table and looking through her handbag produced a lovely looking Christmas card, neatly decorated, and handed it to Berry. She closed the handbag and dropped it to the floor beside Berry with a sort of, "humph, maybe he'll get me an Enid Collins or a smart Lucite for Christmas, id worked damned hard too", she thought.

"Check this out, raggedy". Said Ray.

"Mr Davis at the Davis -Grant insurance agency over on East Mile End Road gave me this, a Christmas list card, neat huh."

And, now ready, they began....

"Who did the biggest sales is our first call I think and that would be the miracles" said Ray, remembering the charm of Claudette Rogers, Bobby's cousin, as she sauntered up the front path and into the studios that summer.